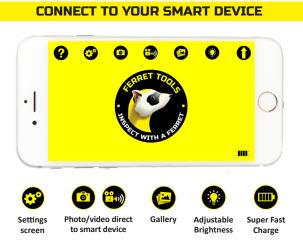

FREE & EASY TO USE APP

The easy to use, intuitive Free Ferret App allows you to have control over the camera. Connect to your smart device with our Free mobile app on

Android and iOS.

Free and easy to use

device.

Clearer image resolution

DIGITAL ZOOM **FUNCTION** 

If you want to view something closer, the Ferret App has a digital zoom feature.

In this mode no matter which way the Ferret camera is rotated, the image on the App is always

the right way up.

Convenience

((·)) Not limited in range by the length of a borescope camera

Better visibility

ADJUSTABLE BRIGHT

WHITE LEDS

The bright white LEDS

helps you glide the Ferret