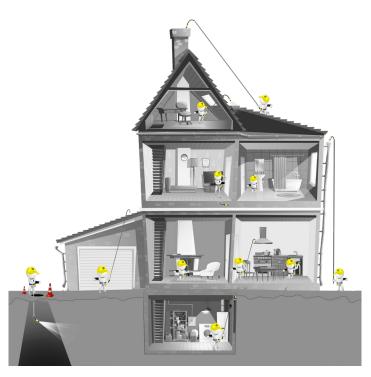

### THE FERRET LITE - PRODUCT INFORMATION Multipurpose Wireless Inspection Camera & Cable Pulling Tool

The Ferret Lite, designed and engineered by Ferret Tools, is a general-purpose inspection camera that can give you eyes inside hard to reach locations. Based on the award-winning electronic design of the original Ferret, it includes the new "turn & click" front hook and magnet accessory. Also included is a gooseneck, thread adaptors and USB charge cable.

Ideal for pulling in light cable or for retrieving metallic objects that are out of reach. If you like to keep things simple and don't need all the bells and whistles, the Ferret Lite is the ideal cost-effective solution to help on the job or at home.

the right way up.

Convenience

((·)) Not limited in range by the length of a borescope camera

Better visibility

ADJUSTABLE BRIGHT

WHITE LEDS

The bright white LEDS

helps you glide the Ferret

into confined and hard to

reach dark spaces where

you can locate, inspect &

fix those tricky problems.

(+) For a closer look