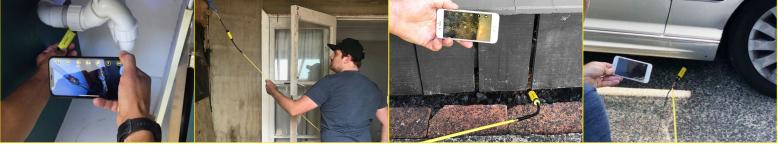

Ideal for pulling in light cable or for retrieving metallic objects that are out of reach. If you like to keep things simple and don't need all the bells and whistles, the Ferret Lite is the ideal cost-effective solution to help on the job or at home.

WIRELES DECHADGEARI E & BUILT-IN WIFI HOTSPOT

The world's first wireless rechargeable inspection & cable pulling solution that provides a high resolution live stream with a wireless range of up to 50' (15m).