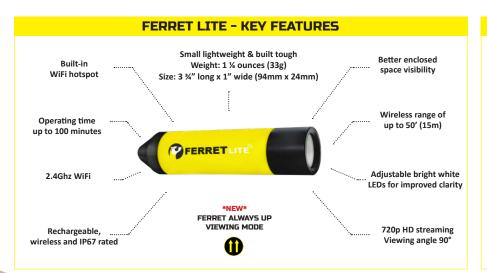

#### ALL THE AWARD-WINNING DESIGN & INNOVATION OF THE FERRET WIFI + NEW PRODUCT FEATURES & BENEFITS INCLUDE

In the App setting screen

you can select to have the

image view either normal

mode or always up mode.

WIRELES DECHADGEARI E & BUILT-IN WIFI HOTSPOT

The world's first wireless rechargeable inspection & cable pulling solution that provides a high resolution live stream with a wireless range of up to 50' (15m).

FREE & EASY TO USE APP

The easy to use, intuitive Free Ferret App allows you to have control over the camera. Connect to your smart device with our Free mobile app on

Android and iOS.

Free and easy to use

device.

Clearer image resolution

DIGITAL ZOOM **FUNCTION** 

If you want to view something closer, the Ferret App has a digital zoom feature.

In this mode no matter which way the Ferret camera is rotated, the image on the App is always

the right way up.

Convenience

((·)) Not limited in range by the length of a borescope camera

Better visibility

ADJUSTABLE BRIGHT

WHITE LEDS

The bright white LEDS

helps you glide the Ferret

into confined and hard to

reach dark spaces where

you can locate, inspect &

fix those tricky problems.

(+) For a closer look