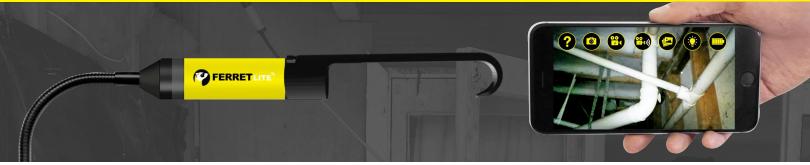

### THE FERRET LITE - PRODUCT INFORMATION Multipurpose Wireless Inspection Camera & Cable Pulling Tool

The Ferret Lite, designed and engineered by Ferret Tools, is a general-purpose inspection camera that can give you eyes inside hard to reach locations. Based on the award-winning electronic design of the original Ferret, it includes the new "turn & click" front hook and magnet accessory. Also included is a gooseneck, thread adaptors and USB charge cable.

WIRELES DECHADGEARI E & BUILT-IN WIFI HOTSPOT

The world's first wireless rechargeable inspection & cable pulling solution that provides a high resolution live stream with a wireless range of up to 50' (15m).

FREE & EASY TO USE APP

The easy to use, intuitive Free Ferret App allows you to have control over the camera. Connect to your smart device with our Free mobile app on

Android and iOS.

Free and easy to use