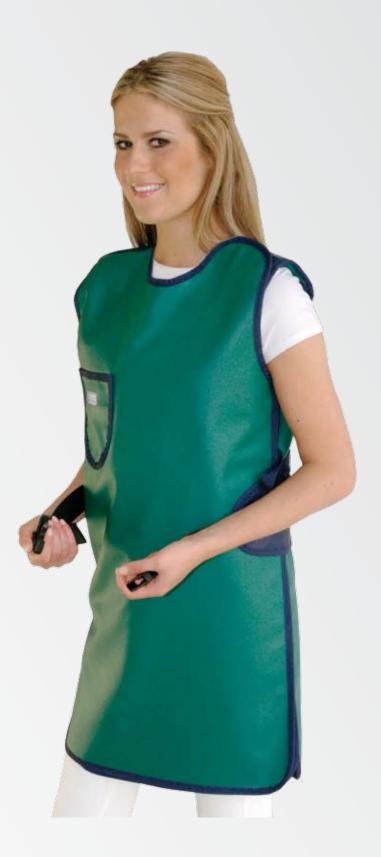

|                                   |
| Breast Pocket        | Inclusive                                     |                                 |                                   |
| Shoulder Pad         | Inclusive                                     |                                 |                                   |
| Embroidery           | Available on dema                             | and                             |                                   |
| Storage              | Wooden hanger in                              | clusive. Other                  | storage see page 28 - 31          |
| Notice               | Thyroid Collars wi                            | th push-butto                   | ns available for fixing on apron  |

# **14 Wrap Around Double-Apron RD**







Shoulder closure

| Size    | Girth      |
|---------|------------|
| Small   | ca. 107 cm |
| Medium  | ca. 117 cm |
| Large   | ca. 127 cm |
| X-Large | ca. 137 cm |



# Wrap Around Skirt and Vest Duplex RW

A greater mobility and even weight distribution is achieved by the combination of Skirt and Vest since spread the weight to shoulder and hip. First the Skirt, then tighten the Vest.

#### **Order Details**

| Lead Material        | SupraNorm, SupraLight                         |                                 |                                   |
|----------------------|-----------------------------------------------|---------------------------------|-----------------------------------|
| Lead Equivalent      | Front:                                        |