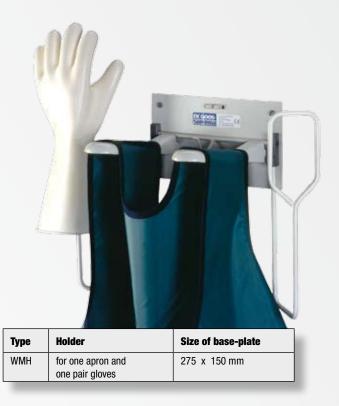

|                                  | Certifications<br>Lead Materials            | 3       |
|----------------------------------|---------------------------------------------|---------|
|                                  | Lead Materials                              |         |
|                                  | Edda matorialo                              | 4       |
|                                  | Cover Materials                             | 5       |
| X-ray Protection for Users       |                                             | 6 - 25  |
|                                  | Frontprotection                             | 6 - 11  |
|                                  | Front Apron F                               | 6 - 7   |
|                                  | Front Apron CMF                             | 8       |
|                                  | Front Apron BV                              | 9       |
|                                  | Front Apron C                               | 10 - 11 |
|                                  | Wrap-Around Protection                      | 12 - 21 |
|                                  | Wrap Around Apron Mantle RM                 | 12 - 13 |
|                                  | Wrap Around Double Apron RD                 | 14 - 15 |
|                                  | Wrap Around Skirt and Vest Duplex RW        | 16 - 17 |
|                                  | Thyroid Collar / Hygiene Collar             | 18      |
|                                  | Gloves / Sleeves                            | 19      |
|                                  | Visier / Mask                               | 20      |
|                                  | Goggles / Glasses                           | 20 - 21 |
| X-ray Protection for Patients    |                                             | 22 - 27 |
|                                  | Gonad Half Apron                            | 22      |
|                                  | Gonad Skirt                                 | 23      |
|                                  | Ovary-shield for female Patients            | 24      |
|                                  | T-shield Gonad Protection for male Patients | 25      |
|                                  | Aprons for children                         | 26      |
|                                  | Spine-belt / Cleaner                        | 27      |
| Accessories for X-ray Protection |                                             | 28 - 42 |
|                                  | Mobile Storage Rack                         | 28      |
|                                  | Swivelling Wall Rack                        | 29      |
|                                  | Wall Rack                                   | 30 - 31 |
|                                  | Cover for cassettes                         | 32      |
|                                  | Winding / Lead-sheeting                     | 33      |
|                                  | Protective Curtain                          | 34      |
|                                  | CT-Protection                               | 35      |
|                                  | Patient positioning Aids                    | 36 - 38 |
|                                  | Patient Foames                              | 39      |
|                                  | Film markers                                | 40      |
|                                  | Cape / Breast Protection                    | 41      |
|                                  | Compensating Filter                         | 42      |