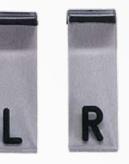

|                                  | Certifications<br>Lead Materials            | 3       |
|----------------------------------|---------------------------------------------|---------|
|                                  | Lead Materials                              |         |
|                                  | Edda matorialo                              | 4       |
|                                  | Cover Materials                             | 5       |
| X-ray Protection for Users       |                                             | 6 - 25  |
|                                  | Frontprotection                             | 6 - 11  |
|                                  | Front Apron F                               | 6 - 7   |
|                                  | Front Apron CMF                             | 8       |
|                                  | Front Apron BV                              | 9       |
|                                  | Front Apron C                               | 10 - 11 |
|                                  | Wrap-Around Protection                      | 12 - 21 |
|                                  | Wrap Around Apron Mantle RM                 | 12 - 13 |
|                                  | Wrap Around Double Apron RD                 | 14 - 15 |
|                                  | Wrap Around Skirt and Vest Duplex RW        | 16 - 17 |
|                                  | Thyroid Collar / Hygiene Collar             | 18      |
|                                  | Gloves / Sleeves                            | 19      |
|                                  | Visier / Mask                               | 20      |
|                                  | Goggles / Glasses                           | 20 - 21 |
| X-ray Protection for Patients    |                                             | 22 - 27 |
|                                  | Gonad Half Apron                            | 22      |
|                                  | Gonad Skirt                                 | 23      |
|                                  | Ovary-shield for female Patients            | 24      |
|                                  | T-shield Gonad Protection for male Patients | 25      |
|                                  | Aprons for children                         | 26      |
|                                  | Spine-belt / Cleaner                        | 27      |
| Accessories for X-ray Protection |                                             | 28 - 42 |
|                                  | Mobile Storage Rack                         | 28      |
|                                  | Swivelling Wall Rack                        | 29      |
|                                  | Wall Rack                                   | 30 - 31 |
|                                  | Cover for cassettes                         | 32      |
|                                  | Winding / Lead-sheeting                     | 33      |
|                                  | Protective Curtain                          | 34      |
|                                  | CT-Protection                               | 35      |
|                                  | Patient positioning Aids                    | 36 - 38 |
|                                  | Patient Foames                              | 39      |
|                                  | Film markers                                | 40      |
|                                  | Cape / Breast Protection                    | 41      |
|                                  | Compensating Filter                         | 42      |