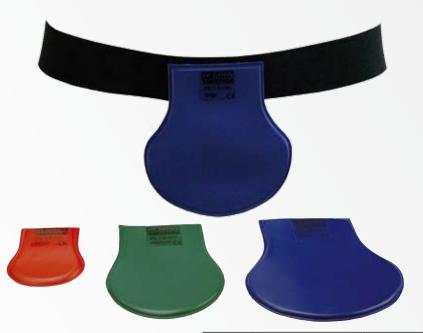

|                                  | Certifications<br>Lead Materials            | 3       |
|----------------------------------|---------------------------------------------|---------|
|                                  | Lead Materials                              |         |
|                                  | Edda matorialo                              | 4       |
|                                  | Cover Materials                             | 5       |
| X-ray Protection for Users       |                                             | 6 - 25  |
|                                  | Frontprotection                             | 6 - 11  |
|                                  | Front Apron F                               | 6 - 7   |
|                                  | Front Apron CMF                             | 8       |
|                                  | Front Apron BV                              | 9       |
|                                  | Front Apron C                               | 10 - 11 |
|                                  | Wrap-Around Protection                      | 12 - 21 |
|                                  | Wrap Around Apron Mantle RM                 | 12 - 13 |
|                                  | Wrap Around Double Apron RD                 | 14 - 15 |
|                                  | Wrap Around Skirt and Vest Duplex RW        | 16 - 17 |
|                                  | Thyroid Collar / Hygiene Collar             | 18      |
|                                  | Gloves / Sleeves                            | 19      |
|                                  | Visier / Mask                               | 20      |
|                                  | Goggles / Glasses                           | 20 - 21 |
| X-ray Protection for Patients    |                                             | 22 - 27 |
|                                  | Gonad Half Apron                            | 22      |
|                                  | Gonad Skirt                                 | 23      |
|                                  | Ovary-shield for female Patients            | 24      |
|                                  | T-shield Gonad Protection for male Patients | 25      |
|                                  | Aprons for children                         | 26      |
|                                  | Spine-belt / Cleaner                        | 27      |
| Accessories for X-ray Protection |                                             | 28 - 42 |
|                                  | Mobile Storage Rack                         | 28      |
|                                  | Swivelling Wall Rack                        | 29      |
|                                  | Wall Rack                                   | 30 - 31 |
|                                  | Cover for cassettes                         | 32      |
|                                  | Winding / Lead-sheeting                     | 33      |
|                                  | Protective Curtain                          | 34      |
|                                  | CT-Protection                               | 35      |
|                                  | Patient positioning Aids                    | 36 - 38 |
|                                  | Patient Foames                              | 39      |
|                                  | Film markers                                | 40      |
|                                  | Cape / Breast Protection                    | 41      |
|                                  | Compensating Filter                         | 42      |