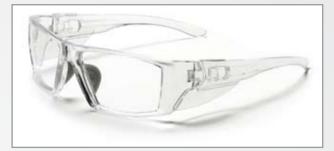

|                                  | Certifications<br>Lead Materials            | 3       |
|----------------------------------|---------------------------------------------|---------|
|                                  | Lead Materials                              |         |
|                                  | Edda matorialo                              | 4       |
|                                  | Cover Materials                             | 5       |
| X-ray Protection for Users       |                                             | 6 - 25  |
|                                  | Frontprotection                             | 6 - 11  |
|                                  | Front Apron F                               | 6 - 7   |
|                                  | Front Apron CMF                             | 8       |
|                                  | Front Apron BV                              | 9       |
|                                  | Front Apron C                               | 10 - 11 |
|                                  | Wrap-Around Protection                      | 12 - 21 |
|                                  | Wrap Around Apron Mantle RM                 | 12 - 13 |
|                                  | Wrap Around Double Apron RD                 | 14 - 15 |
|                                  | Wrap Around Skirt and Vest Duplex RW        | 16 - 17 |
|                                  | Thyroid Collar / Hygiene Collar             | 18      |
|                                  | Gloves / Sleeves                            | 19      |
|                                  | Visier / Mask                               | 20      |
|                                  | Goggles / Glasses                           | 20 - 21 |
| X-ray Protection for Patients    |                                             | 22 - 27 |
|                                  | Gonad Half Apron                            | 22      |
|                                  | Gonad Skirt                                 | 23      |
|                                  | Ovary-shield for female Patients            | 24      |
|                                  | T-shield Gonad Protection for male Patients | 25      |
|                                  | Aprons for children                         | 26      |
|                                  | Spine-belt / Cleaner                        | 27      |
| Accessories for X-ray Protection |                                             | 28 - 42 |
|                                  | Mobile Storage Rack                         | 28      |
|                                  | Swivelling Wall Rack                        | 29      |
|                                  | Wall Rack                                   | 30 - 31 |
|                                  | Cover for cassettes                         | 32      |
|                                  | Winding / Lead-sheeting                     | 33      |
|                                  | Protective Curtain                          | 34      |
|                                  | CT-Protection                               | 35      |
|                                  | Patient positioning Aids                    | 36 - 38 |
|                                  | Patient Foames                              | 39      |
|                                  | Film markers                                | 40      |
|                                  | Cape / Breast Protection                    | 41      |
|                                  | Compensating Filter                         | 42      |