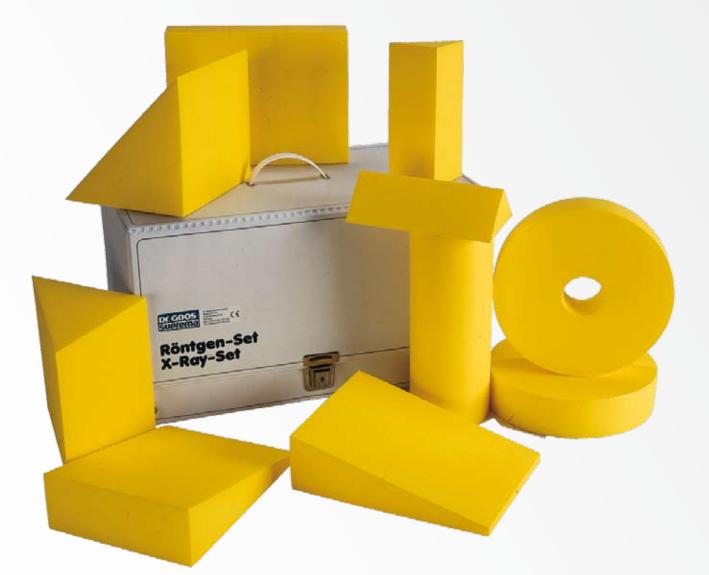

|                                  | Certifications<br>Lead Materials            | 3       |
|----------------------------------|---------------------------------------------|---------|
|                                  | Lead Materials                              |         |
|                                  | Edda matorialo                              | 4       |
|                                  | Cover Materials                             | 5       |
| X-ray Protection for Users       |                                             | 6 - 25  |
|                                  | Frontprotection                             | 6 - 11  |
|                                  | Front Apron F                               | 6 - 7   |
|                                  | Front Apron CMF                             | 8       |
|                                  | Front Apron BV                              | 9       |
|                                  | Front Apron C                               | 10 - 11 |
|                                  | Wrap-Around Protection                      | 12 - 21 |
|                                  | Wrap Around Apron Mantle RM                 | 12 - 13 |
|                                  | Wrap Around Double Apron RD                 | 14 - 15 |
|                                  | Wrap Around Skirt and Vest Duplex RW        | 16 - 17 |
|                                  | Thyroid Collar / Hygiene Collar             | 18      |
|                                  | Gloves / Sleeves                            | 19      |
|                                  | Visier / Mask                               | 20      |
|                                  | Goggles / Glasses                           | 20 - 21 |
| X-ray Protection for Patients    |                                             | 22 - 27 |
|                                  | Gonad Half Apron                            | 22      |
|                                  | Gonad Skirt                                 | 23      |
|                                  | Ovary-shield for female Patients            | 24      |
|                                  | T-shield Gonad Protection for male Patients | 25      |
|                                  | Aprons for children                         | 26      |
|                                  | Spine-belt / Cleaner                        | 27      |
| Accessories for X-ray Protection |                                             | 28 - 42 |
|                                  | Mobile Storage Rack                         | 28      |
|                                  | Swivelling Wall Rack                        | 29      |
|                                  | Wall Rack                                   | 30 - 31 |
|                                  | Cover for cassettes                         | 32      |
|                                  | Winding / Lead-sheeting                     | 33      |
|                                  | Protective Curtain                          | 34      |
|                                  | CT-Protection                               | 35      |
|                                  | Patient positioning Aids                    | 36 - 38 |
|                                  | Patient Foames                              | 39      |
|                                  | Film markers                                | 40      |
|                                  | Cape / Breast Protection                    | 41      |
|                                  | Compensating Filter                         | 42      |