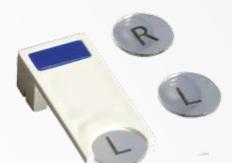

h chain Height of letters: L and R: 15 mm

# L and R of stainless steel with chain Circular Height of letters: ca. 16 mm

#### L and R Clip

All of stainless steel designed to clip on the cassette. Height of letters: 10 mm (ap) Deliverable: (pa)

#### L and R for bucky with magnet

Also for ap and pa Set: 1 Magnetholder with 2 Set R&L 10 mm height

#### L and R with magnet

made of acrylglass, 2 mm thickness Height of letters: 10 mm With 5 metal stripes to fix on the cassette.



**Radiopaque Legends** Height of letters: 5 mm Texts on demand



# Letters A - Z

1 Set = 26 pieces Height of letters: 7,5 mm (Standard) Height of letters: 10 mm Height of letters: 15 mm

#### Numbers 0 - 9

1 Set = 13 pieces Height of letters: 7,5 mm (Standard) Height of letters: 10 mm Height of letters: 15 mm





**X-ray ruler** 

grey plastic Length: 10 to 150 cm Distance: 2 mm Width: 4 cm





# **X-ray Protection Cape**

# **Order Details**

| Material            | SupraLight                                 |                                     |                                   |
|---------------------|--------------------------------------------|-------------------------------------|-----------------------------------|
| Lead Equivalent     | 0,25 mm Pb, 0,35 mm Pb, 0,50 mm Pb         |                                     |                                   |
| Cover and<br>Colour | Standard:<br>On demand:<br>Other colours s | SupraTex<br>SupraSoft<br>see page 5 | royalblue<br>atollblue (Standard) |
| Setting             | Around Polyest                             | erband