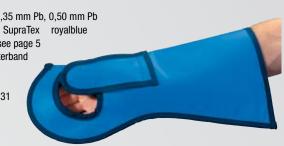

|                                  | Certifications<br>Lead Materials            | 3       |
|----------------------------------|---------------------------------------------|---------|
|                                  | Lead Materials                              |         |
|                                  | Edda matorialo                              | 4       |
|                                  | Cover Materials                             | 5       |
| X-ray Protection for Users       |                                             | 6 - 25  |
|                                  | Frontprotection                             | 6 - 11  |
|                                  | Front Apron F                               | 6 - 7   |
|                                  | Front Apron CMF                             | 8       |
|                                  | Front Apron BV                              | 9       |
|                                  | Front Apron C                               | 10 - 11 |
|                                  | Wrap-Around Protection                      | 12 - 21 |
|                                  | Wrap Around Apron Mantle RM                 | 12 - 13 |
|                                  | Wrap Around Double Apron RD                 | 14 - 15 |
|                                  | Wrap Around Skirt and Vest Duplex RW        | 16 - 17 |
|                                  | Thyroid Collar / Hygiene Collar             | 18      |
|                                  | Gloves / Sleeves                            | 19      |
|                                  | Visier / Mask                               | 20      |
|                                  | Goggles / Glasses                           | 20 - 21 |
| X-ray Protection for Patients    |                                             | 22 - 27 |
|                                  | Gonad Half Apron                            | 22      |
|                                  | Gonad Skirt                                 | 23      |
|                                  | Ovary-shield for female Patients            | 24      |
|                                  | T-shield Gonad Protection for male Patients | 25      |
|                                  | Aprons for children                         | 26      |
|                                  | Spine-belt / Cleaner                        | 27      |
| Accessories for X-ray Protection |                                             | 28 - 42 |
|                                  | Mobile Storage Rack                         | 28      |
|                                  | Swivelling Wall Rack                        | 29      |
|                                  | Wall Rack                                   | 30 - 31 |
|                                  | Cover for cassettes                         | 32      |
|                                  | Winding / Lead-sheeting                     | 33      |
|                                  | Protective Curtain                          | 34      |
|                                  | CT-Protection                               | 35      |
|                                  | Patient positioning Aids                    | 36 - 38 |
|                                  | Patient Foames                              | 39      |
|                                  | Film markers                                | 40      |
|                                  | Cape / Breast Protection                    | 41      |
|                                  | Compensating Filter                         | 42      |