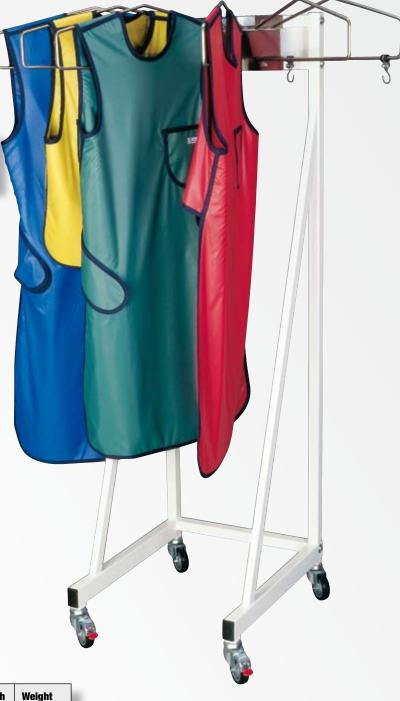

|                                  | Certifications<br>Lead Materials            | 3       |
|----------------------------------|---------------------------------------------|---------|
|                                  | Lead Materials                              |         |
|                                  | Edda matorialo                              | 4       |
|                                  | Cover Materials                             | 5       |
| X-ray Protection for Users       |                                             | 6 - 25  |
|                                  | Frontprotection                             | 6 - 11  |
|                                  | Front Apron F                               | 6 - 7   |
|                                  | Front Apron CMF                             | 8       |
|                                  | Front Apron BV                              | 9       |
|                                  | Front Apron C                               | 10 - 11 |
|                                  | Wrap-Around Protection                      | 12 - 21 |
|                                  | Wrap Around Apron Mantle RM                 | 12 - 13 |
|                                  | Wrap Around Double Apron RD                 | 14 - 15 |
|                                  | Wrap Around Skirt and Vest Duplex RW        | 16 - 17 |
|                                  | Thyroid Collar / Hygiene Collar             | 18      |
|                                  | Gloves / Sleeves                            | 19      |
|                                  | Visier / Mask                               | 20      |
|                                  | Goggles / Glasses                           | 20 - 21 |
| X-ray Protection for Patients    |                                             | 22 - 27 |
|                                  | Gonad Half Apron                            | 22      |
|                                  | Gonad Skirt                                 | 23      |
|                                  | Ovary-shield for female Patients            | 24      |
|                                  | T-shield Gonad Protection for male Patients | 25      |
|                                  | Aprons for children                         | 26      |
|                                  | Spine-belt / Cleaner                        | 27      |
| Accessories for X-ray Protection |                                             | 28 - 42 |
|                                  | Mobile Storage Rack                         | 28      |
|                                  | Swivelling Wall Rack                        | 29      |
|                                  | Wall Rack                                   | 30 - 31 |
|                                  | Cover for cassettes                         | 32      |
|                                  | Winding / Lead-sheeting                     | 33      |
|                                  | Protective Curtain                          | 34      |
|                                  | CT-Protection                               | 35      |
|                                  | Patient positioning Aids                    | 36 - 38 |
|                                  | Patient Foames                              | 39      |
|                                  | Film markers                                | 40      |
|                                  | Cape / Breast Protection                    | 41      |
|                                  | Compensating Filter                         | 42      |