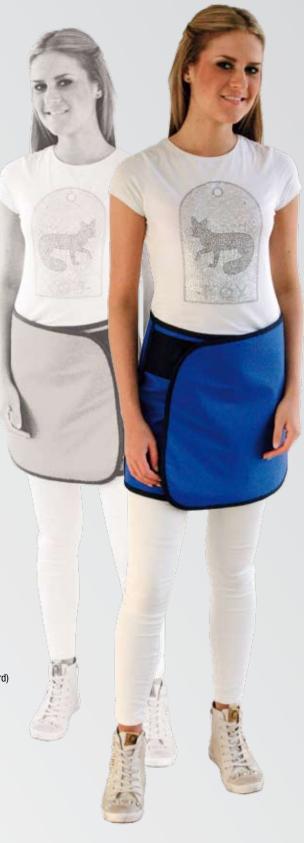

|                                  | Certifications<br>Lead Materials            | 3       |
|----------------------------------|---------------------------------------------|---------|
|                                  | Lead Materials                              |         |
|                                  | Edda matorialo                              | 4       |
|                                  | Cover Materials                             | 5       |
| X-ray Protection for Users       |                                             | 6 - 25  |
|                                  | Frontprotection                             | 6 - 11  |
|                                  | Front Apron F                               | 6 - 7   |
|                                  | Front Apron CMF                             | 8       |
|                                  | Front Apron BV                              | 9       |
|                                  | Front Apron C                               | 10 - 11 |
|                                  | Wrap-Around Protection                      | 12 - 21 |
|                                  | Wrap Around Apron Mantle RM                 | 12 - 13 |
|                                  | Wrap Around Double Apron RD                 | 14 - 15 |
|                                  | Wrap Around Skirt and Vest Duplex RW        | 16 - 17 |
|                                  | Thyroid Collar / Hygiene Collar             | 18      |
|                                  | Gloves / Sleeves                            | 19      |
|                                  | Visier / Mask                               | 20      |
|                                  | Goggles / Glasses                           | 20 - 21 |
| X-ray Protection for Patients    |                                             | 22 - 27 |
|                                  | Gonad Half Apron                            | 22      |
|                                  | Gonad Skirt                                 | 23      |
|                                  | Ovary-shield for female Patients            | 24      |
|                                  | T-shield Gonad Protection for male Patients | 25      |
|                                  | Aprons for children                         | 26      |
|                                  | Spine-belt / Cleaner                        | 27      |
| Accessories for X-ray Protection |                                             | 28 - 42 |
|                                  | Mobile Storage Rack                         | 28      |
|                                  | Swivelling Wall Rack                        | 29      |
|                                  | Wall Rack                                   | 30 - 31 |
|                                  | Cover for cassettes                         | 32      |
|                                  | Winding / Lead-sheeting                     | 33      |
|                                  | Protective Curtain                          | 34      |
|                                  | CT-Protection                               | 35      |
|                                  | Patient positioning Aids                    | 36 - 38 |
|                                  | Patient Foames                              | 39      |
|                                  | Film markers                                | 40      |
|                                  | Cape / Breast Protection                    | 41      |
|                                  | Compensating Filter                         | 42      |