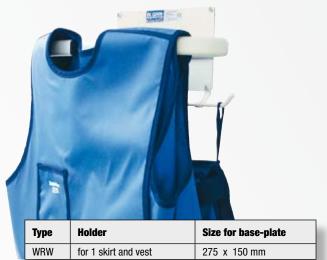

|                                  | Certifications<br>Lead Materials            | 3       |
|----------------------------------|---------------------------------------------|---------|
|                                  | Lead Materials                              |         |
|                                  | Edda matorialo                              | 4       |
|                                  | Cover Materials                             | 5       |
| X-ray Protection for Users       |                                             | 6 - 25  |
|                                  | Frontprotection                             | 6 - 11  |
|                                  | Front Apron F                               | 6 - 7   |
|                                  | Front Apron CMF                             | 8       |
|                                  | Front Apron BV                              | 9       |
|                                  | Front Apron C                               | 10 - 11 |
|                                  | Wrap-Around Protection                      | 12 - 21 |
|                                  | Wrap Around Apron Mantle RM                 | 12 - 13 |
|                                  | Wrap Around Double Apron RD                 | 14 - 15 |
|                                  | Wrap Around Skirt and Vest Duplex RW        | 16 - 17 |
|                                  | Thyroid Collar / Hygiene Collar             | 18      |
|                                  | Gloves / Sleeves                            | 19      |
|                                  | Visier / Mask                               | 20      |
|                                  | Goggles / Glasses                           | 20 - 21 |
| X-ray Protection for Patients    |                                             | 22 - 27 |
|                                  | Gonad Half Apron                            | 22      |
|                                  | Gonad Skirt                                 | 23      |
|                                  | Ovary-shield for female Patients            | 24      |
|                                  | T-shield Gonad Protection for male Patients | 25      |
|                                  | Aprons for children                         | 26      |
|                                  | Spine-belt / Cleaner                        | 27      |
| Accessories for X-ray Protection |                                             | 28 - 42 |
|                                  | Mobile Storage Rack                         | 28      |
|                                  | Swivelling Wall Rack                        | 29      |
|                                  | Wall Rack                                   | 30 - 31 |
|                                  | Cover for cassettes                         | 32      |
|                                  | Winding / Lead-sheeting                     | 33      |
|                                  | Protective Curtain                          | 34      |
|                                  | CT-Protection                               | 35      |
|                                  | Patient positioning Aids                    | 36 - 38 |
|                                  | Patient Foames                              | 39      |
|                                  | Film markers                                | 40      |
|                                  | Cape / Breast Protection                    | 41      |
|                                  | Compensating Filter                         | 42      |