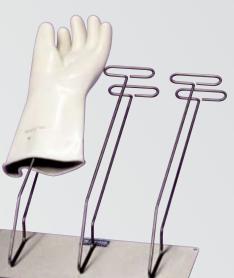

|                                  | Certifications<br>Lead Materials            | 3       |
|----------------------------------|---------------------------------------------|---------|
|                                  | Lead Materials                              |         |
|                                  | Edda matorialo                              | 4       |
|                                  | Cover Materials                             | 5       |
| X-ray Protection for Users       |                                             | 6 - 25  |
|                                  | Frontprotection                             | 6 - 11  |
|                                  | Front Apron F                               | 6 - 7   |
|                                  | Front Apron CMF                             | 8       |
|                                  | Front Apron BV                              | 9       |
|                                  | Front Apron C                               | 10 - 11 |
|                                  | Wrap-Around Protection                      | 12 - 21 |
|                                  | Wrap Around Apron Mantle RM                 | 12 - 13 |
|                                  | Wrap Around Double Apron RD                 | 14 - 15 |
|                                  | Wrap Around Skirt and Vest Duplex RW        | 16 - 17 |
|                                  | Thyroid Collar / Hygiene Collar             | 18      |
|                                  | Gloves / Sleeves                            | 19      |
|                                  | Visier / Mask                               | 20      |
|                                  | Goggles / Glasses                           | 20 - 21 |
| X-ray Protection for Patients    |                                             | 22 - 27 |
|                                  | Gonad Half Apron                            | 22      |
|                                  | Gonad Skirt                                 | 23      |
|                                  | Ovary-shield for female Patients            | 24      |
|                                  | T-shield Gonad Protection for male Patients | 25      |
|                                  | Aprons for children                         | 26      |
|                                  | Spine-belt / Cleaner                        | 27      |
| Accessories for X-ray Protection |                                             | 28 - 42 |
|                                  | Mobile Storage Rack                         | 28      |
|                                  | Swivelling Wall Rack                        | 29      |
|                                  | Wall Rack                                   | 30 - 31 |
|                                  | Cover for cassettes                         | 32      |
|                                  | Winding / Lead-sheeting                     | 33      |
|                                  | Protective Curtain                          | 34      |
|                                  | CT-Protection                               | 35      |
|                                  | Patient positioning Aids                    | 36 - 38 |
|                                  | Patient Foames                              | 39      |
|                                  | Film markers                                | 40      |
|                                  | Cape / Breast Protection                    | 41      |
|                                  | Compensating Filter                         | 42      |