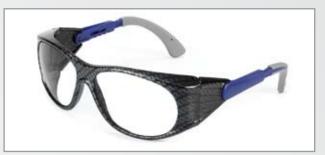

|                                  | Certifications<br>Lead Materials            | 3       |
|----------------------------------|---------------------------------------------|---------|
|                                  | Lead Materials                              |         |
|                                  | Edda matorialo                              | 4       |
|                                  | Cover Materials                             | 5       |
| X-ray Protection for Users       |                                             | 6 - 25  |
|                                  | Frontprotection                             | 6 - 11  |
|                                  | Front Apron F                               | 6 - 7   |
|                                  | Front Apron CMF                             | 8       |
|                                  | Front Apron BV                              | 9       |
|                                  | Front Apron C                               | 10 - 11 |
|                                  | Wrap-Around Protection                      | 12 - 21 |
|                                  | Wrap Around Apron Mantle RM                 | 12 - 13 |
|                                  | Wrap Around Double Apron RD                 | 14 - 15 |
|                                  | Wrap Around Skirt and Vest Duplex RW        | 16 - 17 |
|                                  | Thyroid Collar / Hygiene Collar             | 18      |
|                                  | Gloves / Sleeves                            | 19      |
|                                  | Visier / Mask                               | 20      |
|                                  | Goggles / Glasses                           | 20 - 21 |
| X-ray Protection for Patients    |                                             | 22 - 27 |
|                                  | Gonad Half Apron                            | 22      |
|                                  | Gonad Skirt                                 | 23      |
|                                  | Ovary-shield for female Patients            | 24      |
|                                  | T-shield Gonad Protection for male Patients | 25      |
|                                  | Aprons for children                         | 26      |
|                                  | Spine-belt / Cleaner                        | 27      |
| Accessories for X-ray Protection |                                             | 28 - 42 |
|                                  | Mobile Storage Rack                         | 28      |
|                                  | Swivelling Wall Rack                        | 29      |
|                                  | Wall Rack                                   | 30 - 31 |
|                                  | Cover for cassettes                         | 32      |
|                                  | Winding / Lead-sheeting                     | 33      |
|                                  | Protective Curtain                          | 34      |
|                                  | CT-Protection                               | 35      |
|                                  | Patient positioning Aids                    | 36 - 38 |
|                                  | Patient Foames                              | 39      |
|                                  | Film markers                                | 40      |
|                                  | Cape / Breast Protection                    | 41      |
|                                  | Compensating Filter                         | 42      |