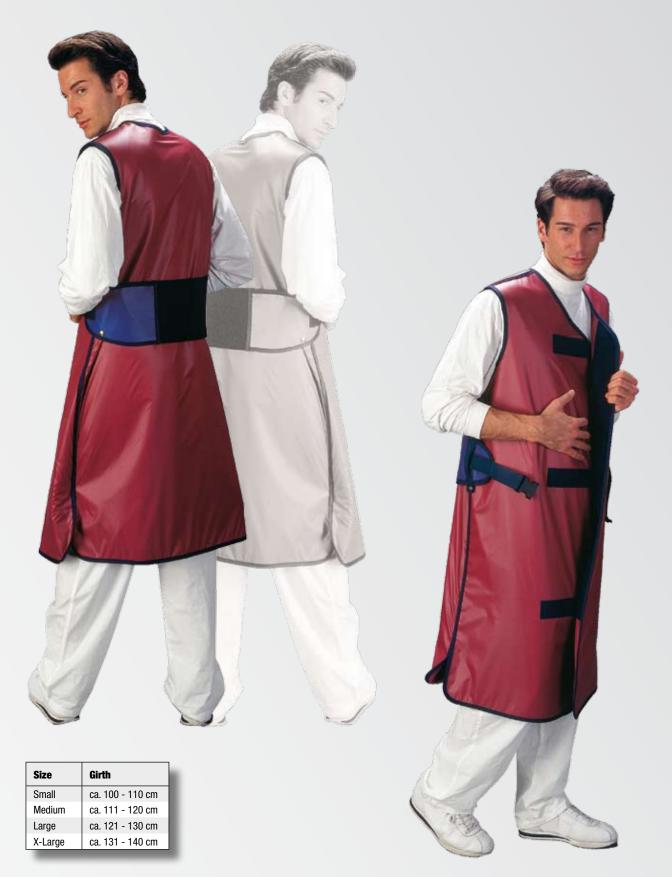

|                                  | Certifications<br>Lead Materials            | 3       |
|----------------------------------|---------------------------------------------|---------|
|                                  | Lead Materials                              |         |
|                                  | Edda matorialo                              | 4       |
|                                  | Cover Materials                             | 5       |
| X-ray Protection for Users       |                                             | 6 - 25  |
|                                  | Frontprotection                             | 6 - 11  |
|                                  | Front Apron F                               | 6 - 7   |
|                                  | Front Apron CMF                             | 8       |
|                                  | Front Apron BV                              | 9       |
|                                  | Front Apron C                               | 10 - 11 |
|                                  | Wrap-Around Protection                      | 12 - 21 |
|                                  | Wrap Around Apron Mantle RM                 | 12 - 13 |
|                                  | Wrap Around Double Apron RD                 | 14 - 15 |
|                                  | Wrap Around Skirt and Vest Duplex RW        | 16 - 17 |
|                                  | Thyroid Collar / Hygiene Collar             | 18      |
|                                  | Gloves / Sleeves                            | 19      |
|                                  | Visier / Mask                               | 20      |
|                                  | Goggles / Glasses                           | 20 - 21 |
| X-ray Protection for Patients    |                                             | 22 - 27 |
|                                  | Gonad Half Apron                            | 22      |
|                                  | Gonad Skirt                                 | 23      |
|                                  | Ovary-shield for female Patients            | 24      |
|                                  | T-shield Gonad Protection for male Patients | 25      |
|                                  | Aprons for children                         | 26      |
|                                  | Spine-belt / Cleaner                        | 27      |
| Accessories for X-ray Protection |                                             | 28 - 42 |
|                                  | Mobile Storage Rack                         | 28      |
|                                  | Swivelling Wall Rack                        | 29      |
|                                  | Wall Rack                                   | 30 - 31 |
|                                  | Cover for cassettes                         | 32      |
|                                  | Winding / Lead-sheeting                     | 33      |
|                                  | Protective Curtain                          | 34      |
|                                  | CT-Protection                               | 35      |
|                                  | Patient positioning Aids                    | 36 - 38 |
|                                  | Patient Foames                              | 39      |
|                                  | Film markers                                | 40      |
|                                  | Cape / Breast Protection                    | 41      |
|                                  | Compensating Filter                         | 42      |