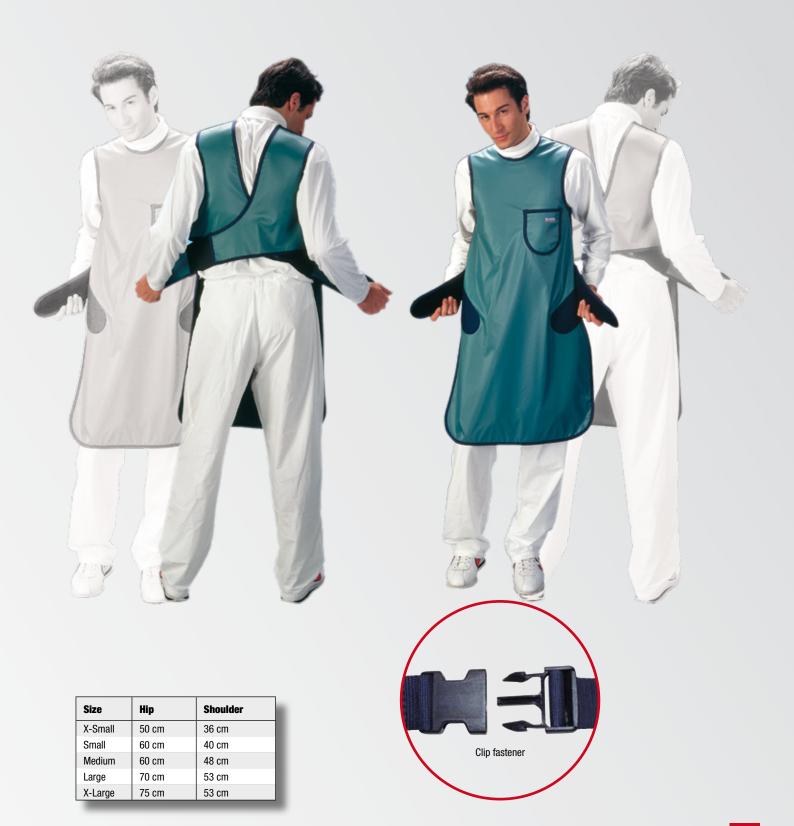

|  |
| Breast Pocket        | Inclusive                                                       |                                                                  |                                   |  |
| Embroidery           | Available on demand                                             |                                                                  |                                   |  |
| Storage              | Wooden hanger inclusive. Other storage see page 28 - 31         |                                                                  |                                   |  |
| Notice               | Thyroid Collars with push-buttons available for fixing on apron |                                                                  |                                   |  |









## **Front Apron CMF**

Front Apron F and Surgical Apron C we have developed for apply E.g. surgical, radiology, plaster room, in several areas:

- as a front apron with proven Velcro with Stretchbelt
- as surgical apron to wear under the mantle of the operation and to take, if necessary, in the guise of OP.

By opening the side and top closures fitted with Velcro , slide out the CMF apron under the sterile surgical coat.

The fasteners on the shoulders are another advantage of CMF apron. They allow an individually adjustable neck width.





| Lead Material        | SupraNorm, SupraLight                                           |                                                                                           |                                   |  |
|----------------------|-