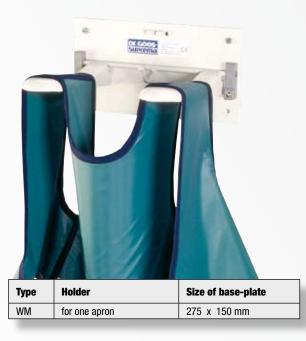

|                                  | Certifications<br>Lead Materials            | 3       |
|----------------------------------|---------------------------------------------|---------|
|                                  | Lead Materials                              |         |
|                                  | Edda matorialo                              | 4       |
|                                  | Cover Materials                             | 5       |
| X-ray Protection for Users       |                                             | 6 - 25  |
|                                  | Frontprotection                             | 6 - 11  |
|                                  | Front Apron F                               | 6 - 7   |
|                                  | Front Apron CMF                             | 8       |
|                                  | Front Apron BV                              | 9       |
|                                  | Front Apron C                               | 10 - 11 |
|                                  | Wrap-Around Protection                      | 12 - 21 |
|                                  | Wrap Around Apron Mantle RM                 | 12 - 13 |
|                                  | Wrap Around Double Apron RD                 | 14 - 15 |
|                                  | Wrap Around Skirt and Vest Duplex RW        | 16 - 17 |
|                                  | Thyroid Collar / Hygiene Collar             | 18      |
|                                  | Gloves / Sleeves                            | 19      |
|                                  | Visier / Mask                               | 20      |
|                                  | Goggles / Glasses                           | 20 - 21 |
| X-ray Protection for Patients    |                                             | 22 - 27 |
|                                  | Gonad Half Apron                            | 22      |
|                                  | Gonad Skirt                                 | 23      |
|                                  | Ovary-shield for female Patients            | 24      |
|                                  | T-shield Gonad Protection for male Patients | 25      |
|                                  | Aprons for children                         | 26      |
|                                  | Spine-belt / Cleaner                        | 27      |
| Accessories for X-ray Protection |                                             | 28 - 42 |
|                                  | Mobile Storage Rack                         | 28      |
|                                  | Swivelling Wall Rack                        | 29      |
|                                  | Wall Rack                                   | 30 - 31 |
|                                  | Cover for cassettes                         | 32      |
|                                  | Winding / Lead-sheeting                     | 33      |
|                                  | Protective Curtain                          | 34      |
|                                  | CT-Protection                               | 35      |
|                                  | Patient positioning Aids                    | 36 - 38 |
|                                  | Patient Foames                              | 39      |
|                                  | Film markers                                | 40      |
|                                  | Cape / Breast Protection                    | 41      |
|                                  | Compensating Filter                         | 42      |