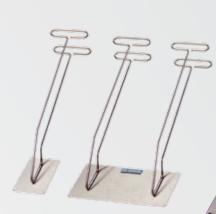

|                                  | Certifications<br>Lead Materials            | 3       |
|----------------------------------|---------------------------------------------|---------|
|                                  | Lead Materials                              |         |
|                                  | Edda matorialo                              | 4       |
|                                  | Cover Materials                             | 5       |
| X-ray Protection for Users       |                                             | 6 - 25  |
|                                  | Frontprotection                             | 6 - 11  |
|                                  | Front Apron F                               | 6 - 7   |
|                                  | Front Apron CMF                             | 8       |
|                                  | Front Apron BV                              | 9       |
|                                  | Front Apron C                               | 10 - 11 |
|                                  | Wrap-Around Protection                      | 12 - 21 |
|                                  | Wrap Around Apron Mantle RM                 | 12 - 13 |
|                                  | Wrap Around Double Apron RD                 | 14 - 15 |
|                                  | Wrap Around Skirt and Vest Duplex RW        | 16 - 17 |
|                                  | Thyroid Collar / Hygiene Collar             | 18      |
|                                  | Gloves / Sleeves                            | 19      |
|                                  | Visier / Mask                               | 20      |
|                                  | Goggles / Glasses                           | 20 - 21 |
| X-ray Protection for Patients    |                                             | 22 - 27 |
|                                  | Gonad Half Apron                            | 22      |
|                                  | Gonad Skirt                                 | 23      |
|                                  | Ovary-shield for female Patients            | 24      |
|                                  | T-shield Gonad Protection for male Patients | 25      |
|                                  | Aprons for children                         | 26      |
|                                  | Spine-belt / Cleaner                        | 27      |
| Accessories for X-ray Protection |                                             | 28 - 42 |
|                                  | Mobile Storage Rack                         | 28      |
|                                  | Swivelling Wall Rack                        | 29      |
|                                  | Wall Rack                                   | 30 - 31 |
|                                  | Cover for cassettes                         | 32      |
|                                  | Winding / Lead-sheeting                     | 33      |
|                                  | Protective Curtain                          | 34      |
|                                  | CT-Protection                               | 35      |
|                                  | Patient positioning Aids                    | 36 - 38 |
|                                  | Patient Foames                              | 39      |
|                                  | Film markers                                | 40      |
|                                  | Cape / Breast Protection                    | 41      |
|                                  | Compensating Filter                         | 42      |