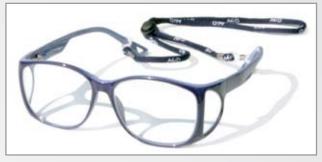

|                                  | Certifications<br>Lead Materials            | 3       |
|----------------------------------|---------------------------------------------|---------|
|                                  | Lead Materials                              |         |
|                                  | Edda matorialo                              | 4       |
|                                  | Cover Materials                             | 5       |
| X-ray Protection for Users       |                                             | 6 - 25  |
|                                  | Frontprotection                             | 6 - 11  |
|                                  | Front Apron F                               | 6 - 7   |
|                                  | Front Apron CMF                             | 8       |
|                                  | Front Apron BV                              | 9       |
|                                  | Front Apron C                               | 10 - 11 |
|                                  | Wrap-Around Protection                      | 12 - 21 |
|                                  | Wrap Around Apron Mantle RM                 | 12 - 13 |
|                                  | Wrap Around Double Apron RD                 | 14 - 15 |
|                                  | Wrap Around Skirt and Vest Duplex RW        | 16 - 17 |
|                                  | Thyroid Collar / Hygiene Collar             | 18      |
|                                  | Gloves / Sleeves                            | 19      |
|                                  | Visier / Mask                               | 20      |
|                                  | Goggles / Glasses                           | 20 - 21 |
| X-ray Protection for Patients    |                                             | 22 - 27 |
|                                  | Gonad Half Apron                            | 22      |
|                                  | Gonad Skirt                                 | 23      |
|                                  | Ovary-shield for female Patients            | 24      |
|                                  | T-shield Gonad Protection for male Patients | 25      |
|                                  | Aprons for children                         | 26      |
|                                  | Spine-belt / Cleaner                        | 27      |
| Accessories for X-ray Protection |                                             | 28 - 42 |
|                                  | Mobile Storage Rack                         | 28      |
|                                  | Swivelling Wall Rack                        | 29      |
|                                  | Wall Rack                                   | 30 - 31 |
|                                  | Cover for cassettes                         | 32      |
|                                  | Winding / Lead-sheeting                     | 33      |
|                                  | Protective Curtain                          | 34      |
|                                  | CT-Protection                               | 35      |
|                                  | Patient positioning Aids                    | 36 - 38 |
|                                  | Patient Foames                              | 39      |
|                                  | Film markers                                | 40      |
|                                  | Cape / Breast Protection                    | 41      |
|                                  | Compensating Filter                         | 42      |