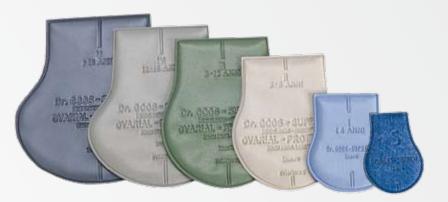

|                                  | Certifications<br>Lead Materials            | 3       |
|----------------------------------|---------------------------------------------|---------|
|                                  | Lead Materials                              |         |
|                                  | Edda matorialo                              | 4       |
|                                  | Cover Materials                             | 5       |
| X-ray Protection for Users       |                                             | 6 - 25  |
|                                  | Frontprotection                             | 6 - 11  |
|                                  | Front Apron F                               | 6 - 7   |
|                                  | Front Apron CMF                             | 8       |
|                                  | Front Apron BV                              | 9       |
|                                  | Front Apron C                               | 10 - 11 |
|                                  | Wrap-Around Protection                      | 12 - 21 |
|                                  | Wrap Around Apron Mantle RM                 | 12 - 13 |
|                                  | Wrap Around Double Apron RD                 | 14 - 15 |
|                                  | Wrap Around Skirt and Vest Duplex RW        | 16 - 17 |
|                                  | Thyroid Collar / Hygiene Collar             | 18      |
|                                  | Gloves / Sleeves                            | 19      |
|                                  | Visier / Mask                               | 20      |
|                                  | Goggles / Glasses                           | 20 - 21 |
| X-ray Protection for Patients    |                                             | 22 - 27 |
|                                  | Gonad Half Apron                            | 22      |
|                                  | Gonad Skirt                                 | 23      |
|                                  | Ovary-shield for female Patients            | 24      |
|                                  | T-shield Gonad Protection for male Patients | 25      |
|                                  | Aprons for children                         | 26      |
|                                  | Spine-belt / Cleaner                        | 27      |
| Accessories for X-ray Protection |                                             | 28 - 42 |
|                                  | Mobile Storage Rack                         | 28      |
|                                  | Swivelling Wall Rack                        | 29      |
|                                  | Wall Rack                                   | 30 - 31 |
|                                  | Cover for cassettes                         | 32      |
|                                  | Winding / Lead-sheeting                     | 33      |
|                                  | Protective Curtain                          | 34      |
|                                  | CT-Protection                               | 35      |
|                                  | Patient positioning Aids                    | 36 - 38 |
|                                  | Patient Foames                              | 39      |
|                                  | Film markers                                | 40      |
|                                  | Cape / Breast Protection                    | 41      |
|                                  | Compensating Filter                         | 42      |