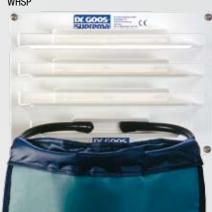

|                                  | Certifications<br>Lead Materials            | 3       |
|----------------------------------|---------------------------------------------|---------|
|                                  | Lead Materials                              |         |
|                                  | Edda matorialo                              | 4       |
|                                  | Cover Materials                             | 5       |
| X-ray Protection for Users       |                                             | 6 - 25  |
|                                  | Frontprotection                             | 6 - 11  |
|                                  | Front Apron F                               | 6 - 7   |
|                                  | Front Apron CMF                             | 8       |
|                                  | Front Apron BV                              | 9       |
|                                  | Front Apron C                               | 10 - 11 |
|                                  | Wrap-Around Protection                      | 12 - 21 |
|                                  | Wrap Around Apron Mantle RM                 | 12 - 13 |
|                                  | Wrap Around Double Apron RD                 | 14 - 15 |
|                                  | Wrap Around Skirt and Vest Duplex RW        | 16 - 17 |
|                                  | Thyroid Collar / Hygiene Collar             | 18      |
|                                  | Gloves / Sleeves                            | 19      |
|                                  | Visier / Mask                               | 20      |
|                                  | Goggles / Glasses                           | 20 - 21 |
| X-ray Protection for Patients    |                                             | 22 - 27 |
|                                  | Gonad Half Apron                            | 22      |
|                                  | Gonad Skirt                                 | 23      |
|                                  | Ovary-shield for female Patients            | 24      |
|                                  | T-shield Gonad Protection for male Patients | 25      |
|                                  | Aprons for children                         | 26      |
|                                  | Spine-belt / Cleaner                        | 27      |
| Accessories for X-ray Protection |                                             | 28 - 42 |
|                                  | Mobile Storage Rack                         | 28      |
|                                  | Swivelling Wall Rack                        | 29      |
|                                  | Wall Rack                                   | 30 - 31 |
|                                  | Cover for cassettes                         | 32      |
|                                  | Winding / Lead-sheeting                     | 33      |
|                                  | Protective Curtain                          | 34      |
|                                  | CT-Protection                               | 35      |
|                                  | Patient positioning Aids                    | 36 - 38 |
|                                  | Patient Foames                              | 39      |
|                                  | Film markers                                | 40      |
|                                  | Cape / Breast Protection                    | 41      |
|                                  | Compensating Filter                         | 42      |