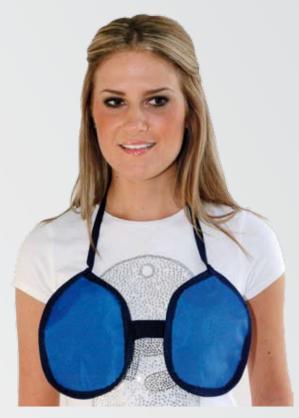

|                                  | Certifications<br>Lead Materials            | 3       |
|----------------------------------|---------------------------------------------|---------|
|                                  | Lead Materials                              |         |
|                                  | Edda matorialo                              | 4       |
|                                  | Cover Materials                             | 5       |
| X-ray Protection for Users       |                                             | 6 - 25  |
|                                  | Frontprotection                             | 6 - 11  |
|                                  | Front Apron F                               | 6 - 7   |
|                                  | Front Apron CMF                             | 8       |
|                                  | Front Apron BV                              | 9       |
|                                  | Front Apron C                               | 10 - 11 |
|                                  | Wrap-Around Protection                      | 12 - 21 |
|                                  | Wrap Around Apron Mantle RM                 | 12 - 13 |
|                                  | Wrap Around Double Apron RD                 | 14 - 15 |
|                                  | Wrap Around Skirt and Vest Duplex RW        | 16 - 17 |
|                                  | Thyroid Collar / Hygiene Collar             | 18      |
|                                  | Gloves / Sleeves                            | 19      |
|                                  | Visier / Mask                               | 20      |
|                                  | Goggles / Glasses                           | 20 - 21 |
| X-ray Protection for Patients    |                                             | 22 - 27 |
|                                  | Gonad Half Apron                            | 22      |
|                                  | Gonad Skirt                                 | 23      |
|                                  | Ovary-shield for female Patients            | 24      |
|                                  | T-shield Gonad Protection for male Patients | 25      |
|                                  | Aprons for children                         | 26      |
|                                  | Spine-belt / Cleaner                        | 27      |
| Accessories for X-ray Protection |                                             | 28 - 42 |
|                                  | Mobile Storage Rack                         | 28      |
|                                  | Swivelling Wall Rack                        | 29      |
|                                  | Wall Rack                                   | 30 - 31 |
|                                  | Cover for cassettes                         | 32      |
|                                  | Winding / Lead-sheeting                     | 33      |
|                                  | Protective Curtain                          | 34      |
|                                  | CT-Protection                               | 35      |
|                                  | Patient positioning Aids                    | 36 - 38 |
|                                  | Patient Foames                              | 39      |
|                                  | Film markers                                | 40      |
|                                  | Cape / Breast Protection                    | 41      |
|                                  | Compensating Filter                         | 42      |