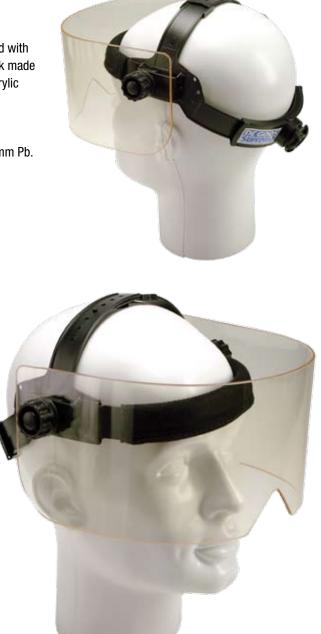

|                                  | Certifications<br>Lead Materials            | 3       |
|----------------------------------|---------------------------------------------|---------|
|                                  | Lead Materials                              |         |
|                                  | Edda matorialo                              | 4       |
|                                  | Cover Materials                             | 5       |
| X-ray Protection for Users       |                                             | 6 - 25  |
|                                  | Frontprotection                             | 6 - 11  |
|                                  | Front Apron F                               | 6 - 7   |
|                                  | Front Apron CMF                             | 8       |
|                                  | Front Apron BV                              | 9       |
|                                  | Front Apron C                               | 10 - 11 |
|                                  | Wrap-Around Protection                      | 12 - 21 |
|                                  | Wrap Around Apron Mantle RM                 | 12 - 13 |
|                                  | Wrap Around Double Apron RD                 | 14 - 15 |
|                                  | Wrap Around Skirt and Vest Duplex RW        | 16 - 17 |
|                                  | Thyroid Collar / Hygiene Collar             | 18      |
|                                  | Gloves / Sleeves                            | 19      |
|                                  | Visier / Mask                               | 20      |
|                                  | Goggles / Glasses                           | 20 - 21 |
| X-ray Protection for Patients    |                                             | 22 - 27 |
|                                  | Gonad Half Apron                            | 22      |
|                                  | Gonad Skirt                                 | 23      |
|                                  | Ovary-shield for female Patients            | 24      |
|                                  | T-shield Gonad Protection for male Patients | 25      |
|                                  | Aprons for children                         | 26      |
|                                  | Spine-belt / Cleaner                        | 27      |
| Accessories for X-ray Protection |                                             | 28 - 42 |
|                                  | Mobile Storage Rack                         | 28      |
|                                  | Swivelling Wall Rack                        | 29      |
|                                  | Wall Rack                                   | 30 - 31 |
|                                  | Cover for cassettes                         | 32      |
|                                  | Winding / Lead-sheeting                     | 33      |
|                                  | Protective Curtain                          | 34      |
|                                  | CT-Protection                               | 35      |
|                                  | Patient positioning Aids                    | 36 - 38 |
|                                  | Patient Foames                              | 39      |
|                                  | Film markers                                | 40      |
|                                  | Cape / Breast Protection                    | 41      |
|                                  | Compensating Filter                         | 42      |