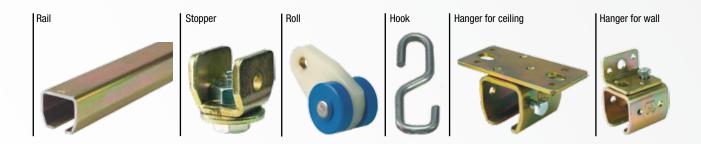

|                                  | Certifications<br>Lead Materials            | 3       |
|----------------------------------|---------------------------------------------|---------|
|                                  | Lead Materials                              |         |
|                                  | Edda matorialo                              | 4       |
|                                  | Cover Materials                             | 5       |
| X-ray Protection for Users       |                                             | 6 - 25  |
|                                  | Frontprotection                             | 6 - 11  |
|                                  | Front Apron F                               | 6 - 7   |
|                                  | Front Apron CMF                             | 8       |
|                                  | Front Apron BV                              | 9       |
|                                  | Front Apron C                               | 10 - 11 |
|                                  | Wrap-Around Protection                      | 12 - 21 |
|                                  | Wrap Around Apron Mantle RM                 | 12 - 13 |
|                                  | Wrap Around Double Apron RD                 | 14 - 15 |
|                                  | Wrap Around Skirt and Vest Duplex RW        | 16 - 17 |
|                                  | Thyroid Collar / Hygiene Collar             | 18      |
|                                  | Gloves / Sleeves                            | 19      |
|                                  | Visier / Mask                               | 20      |
|                                  | Goggles / Glasses                           | 20 - 21 |
| X-ray Protection for Patients    |                                             | 22 - 27 |
|                                  | Gonad Half Apron                            | 22      |
|                                  | Gonad Skirt                                 | 23      |
|                                  | Ovary-shield for female Patients            | 24      |
|                                  | T-shield Gonad Protection for male Patients | 25      |
|                                  | Aprons for children                         | 26      |
|                                  | Spine-belt / Cleaner                        | 27      |
| Accessories for X-ray Protection |                                             | 28 - 42 |
|                                  | Mobile Storage Rack                         | 28      |
|                                  | Swivelling Wall Rack                        | 29      |
|                                  | Wall Rack                                   | 30 - 31 |
|                                  | Cover for cassettes                         | 32      |
|                                  | Winding / Lead-sheeting                     | 33      |
|                                  | Protective Curtain                          | 34      |
|                                  | CT-Protection                               | 35      |
|                                  | Patient positioning Aids                    | 36 - 38 |
|                                  | Patient Foames                              | 39      |
|                                  | Film markers                                | 40      |
|                                  | Cape / Breast Protection                    | 41      |
|                                  | Compensating Filter                         | 42      |