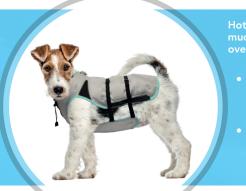

## Reduce stress and discomfort; this contributes to a faster recovery.

Keep your dog's body responsibly cool, wherever you are!

Hot weather? Hiking? Travelling? Dogs have no sweat glands and pant to cool themselves down as much as possible. Help your dog when the temperature inside and outside starts to rise and prevent overheating with the DRY® Cooling Vest by Suitical!

- The cooling vest is 100% dry, so your dog's furry coat will not start to smell like a wet vest. Unlike a cooling pad, you and your dog are not restricted to one place for cooling, because your dog is wearing the vest!
- The DRY® Cooling Vest is ready for use in 1 minute. Fill the vest with a small
- amount of water and your dog is immediately cooled to 59°F / 15°C below refilled up to 800 times!
- Always supervise your dog. Never leave an animal unattended in a car.
- ♥ Visit our website www.suitical.com and read more about how to use, available sizes and detailed information about the DRY® Cooling Vest.