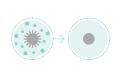

### DUAL MECHANISM OF ACTION

NEUTRALISES MAIN ALLERGENS OF HOUSE DUST

REDUCES THE RISK OF ALLERGEN EXPOSURE

ALLERGONE forms a polymer film that glues dust allergens in larger particles stopping them from floating

in the air and allowing aggregated

allergens to be removed easily with

conventional cleaning.

ALLERGONE spray contains an aqueous suspension of microcapsules. The core of microcapsules is filled with a mixture of substances affecting the chemical structure of allergen particles.