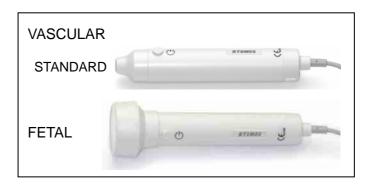

## For Vascular and Fetal

- HAND-HELD DESIGN
- GREAT SENSITIVITY
- WIDE PROBE SELECTION
  For user flexibility. (2, 4, 5, 8 and 10 MHz)
- CONVENIENT PROBE ACTIVATION BUTTON
   Turns ES-100VX ON and OFF.
- AUTOMATIC POWER "OFF"

### **PROBE SELECTION**

#### **CLINICAL APPLICATIONS**

- » Peripheral vascular procedures
- » Venous compressions
- » Fetal heart rate

- » Blood Pressure segmental studies
- » Penile & Digit systolic pressures
- » Flow detection in recovery room