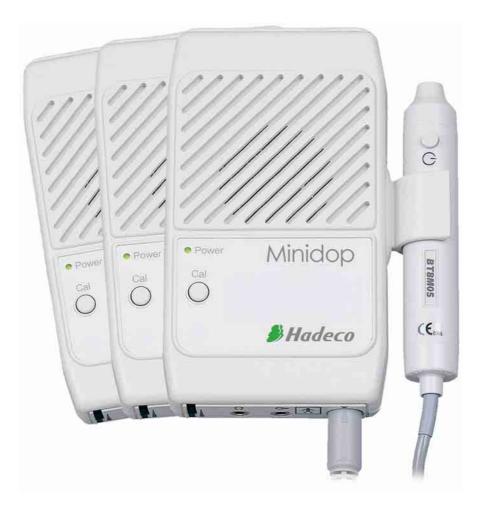

# MINIDOP ES-100VX

POCKET DOPPLER
WITH GREAT
SOUNDS

## For Vascular and Fetal

- HAND-HELD DESIGN
- GREAT SENSITIVITY
- WIDE PROBE SELECTION
  For user flexibility. (2, 4, 5, 8 and 10 MHz)
- CONVENIENT PROBE ACTIVATION BUTTON
   Turns ES-100VX ON and OFF.
- AUTOMATIC POWER "OFF"

### **SPECIFICATIONS**

Power: DC9V, A 9 volt alkaline

battery

Battery life: Approx. 3 hours

Automatic shut-off

Multi frequency: 2, 4, 5, 8, 10 MHz
Probe button: Power ON/OFF
Speaker output: 200 mW or more

Outputs (3.5mm jack)

Headset: Speaker cut off.

Dimensions: 75(W)x140(D)x25(H) mm

Weight: Approx. 270 grams

(including probe)

Accessories: Carrying case, camera

(optional) strap, gel, headset, battery